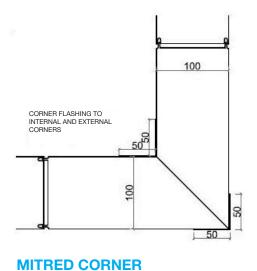

Panels are 1190mm wide and offer a half-hour, one-hour and two-hour fire-rating. The standard thickness is 100mm and we also offer 150mm and 200mm versions. Panels are available in heights of 3m to 10m and are normally fitted floor-to-ceiling using head and base channels (with minimal visible fixings).