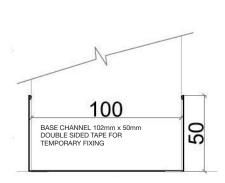

#### **BASE CHANNEL**

Panels are 1190mm wide and offer a half-hour, one-hour and two-hour fire-rating. The standard thickness is 100mm and we also offer 150mm and 200mm versions. Panels are available in heights of 3m to 10m and are normally fitted floor-to-ceiling using head and base channels (with minimal visible fixings).