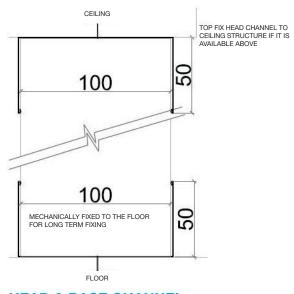

#### **HEAD & BASE CHANNEL**

Panels are 1190mm wide and offer a half-hour, one-hour and two-hour fire-rating. The standard thickness is 100mm and we also offer 150mm and 200mm versions. Panels are available in heights of 3m to 10m and are normally fitted floor-to-ceiling using head and base channels (with minimal visible fixings).