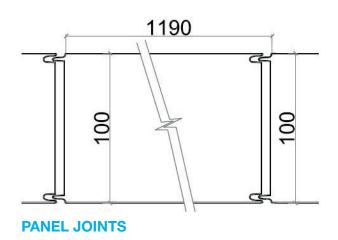

Panels are 1190mm wide and offer a half-hour, one-hour and two-hour fire-rating. The standard thickness is 100mm and we also offer 150mm and 200mm versions. Panels are available in heights of 3m to 10m and are normally fitted floor-to-ceiling using head and base channels (with minimal visible fixings).