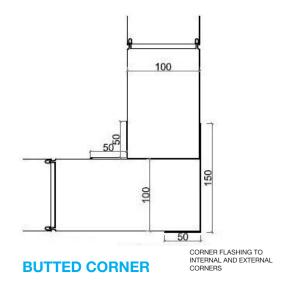

## **FIXING DETAIL**

# 100mm Fire-rated Partitions Issue: 001



**Document Number: HYG005** 



#### **BASE CHANNEL**





#### **HEAD & BASE CHANNEL**





### **FIXING DETAIL**

# 100mm Fire-rated Partitions Issue: 001



**Document Number: HYG005** 

Our 100mm Fire-Rated Partitions are food safe and offer insulation and soundproofing benefits. They create sturdy and professional internal partition walls and can also be used to create walk-on ceilings.

Panels are 1190mm wide and offer a half-hour, one-hour and two-hour fire-rating. The standard thickness is 100mm and we also offer 150mm and 200mm versions. Panels are available in heights of 3m to 10m and are normally fitted floor-to-ceiling using head and base channels (with minimal visible fixings).

Please call **01274 578 051** for advice on the most suitable partition panels for your project. Standard panels are white, but colours are available on request.

For further information or